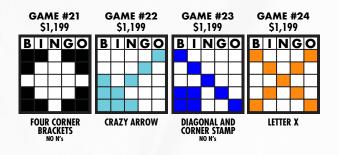

# **SUPER BINGO**

DAY 2 SESSION

# **SUPER BINGO SESSION DAY 1 & 2**

BALLROOM DOORS OPEN AGENT WINDOWS OPEN FOR SALES 8am

> WARM UP SESSION BEGINS (GAMES 1-10) 11am

LATE REGISTRATION PICKUP (DAY 1 ONLY) 8am - 11am

> MAIN SESSION BEGINS (GAMES 11-20) 12:15pm

COMPLIMENTARY CONTINENTAL BREAKFAST 8am - 11am

> AFTER GAME 20 INTERMISSION 45 MINS

AFTER INTERMISSION RESUME SUPER BINGO MAIN SESSION GAMES (GAMES 21-32)