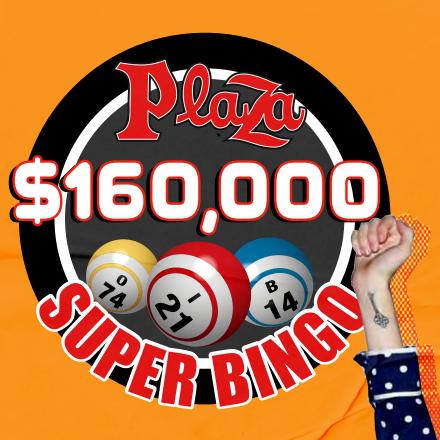

# **SUPER BINGO EVENT COSTS**

ENTRY FEE \$160 PER PLAYER

ADD A 4 NIGHT PLAZA HOTEL STAY

**FOR \$140** 

**BOOK TODAY! 866.768.7032** 

PACK PRICES & ELECTRONIC SPECIALS (PER DAY/CASH ONLY)

\$25 Extra Packs • \$5 Coverall Strips • \$5 Machine Fee Per Day