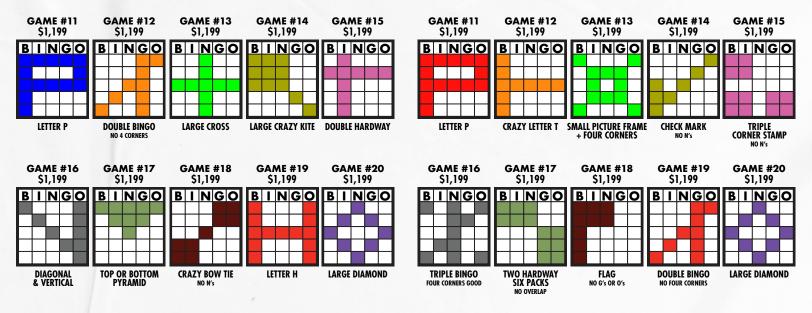

# **SUPER BINGO** DAY 1 SESSION

# **SUPER BINGO SESSION DAY 1 & 2**

BALLROOM DOORS OPEN AGENT WINDOWS OPEN FOR SALES 8am

> WARM UP SESSION BEGINS (GAMES 1-10) 11am

LATE REGISTRATION PICKUP (DAY 1 ONLY) 8am - 11am

> MAIN SESSION BEGINS (GAMES 11-20) 12:15pm

COMPLIMENTARY CONTINENTAL BREAKFAST 8am - 11am

> AFTER GAME 20 INTERMISSION 45 MINS

AFTER INTERMISSION RESUME SUPER BINGO MAIN SESSION GAMES (GAMES 21-32)