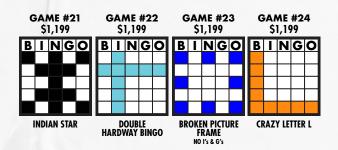

# **SUPER BINGO** DAY 1 SESSION

# **SUPER BINGO SESSION DAY 1 & 2**

BALLROOM DOORS OPEN AGENT WINDOWS OPEN FOR SALES 8am

> WARM UP SESSION BEGINS (GAMES 1-10) 11am

LATE REGISTRATION PICKUP (DAY 1 ONLY) 8am - 11am

> MAIN SESSION BEGINS (GAMES 11-20) 12:15pm

COMPLIMENTARY CONTINENTAL BREAKFAST 8am - 11am

> AFTER GAME 20 INTERMISSION 45 MINS

AFTER INTERMISSION RESUME SUPER BINGO MAIN SESSION GAMES (GAMES 21-32)