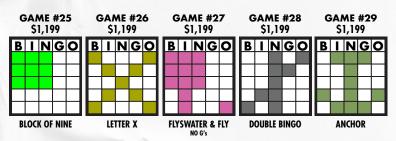

# **SUPER BINGO**

DAY 2 SESSION

# **SUPER BINGO SESSION DAY 1 & 2**

BALLROOM DOORS OPEN AGENT WINDOWS OPEN FOR SALES 8am

> WARM UP SESSION BEGINS (GAMES 1-10) 11am

LATE REGISTRATION PICKUP (DAY 1 ONLY) 8am - 11am

> MAIN SESSION BEGINS (GAMES 11-20) 12:15pm

COMPLIMENTARY CONTINENTAL BREAKFAST 8am - 11am

> AFTER GAME 20 INTERMISSION 45 MINS

AFTER INTERMISSION RESUME SUPER BINGO MAIN SESSION GAMES (GAMES 21-32)