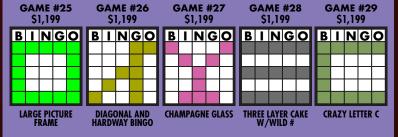

## SUPER BINGO DAY 2 SESSION

**GAME #13** 

**GAME #14** 

\$1,199

**GAME #15** 

\$1,199

**GAME #11** 

\$1,199

**GAME #12** 

\$1,199