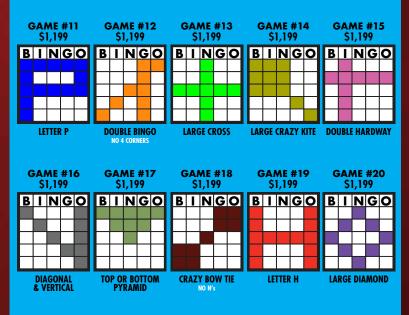

## SUPER BINGO DAY 2 SESSION

**GAME #13** 

**GAME #14** 

\$1,199

**GAME #15** 

\$1,199

**GAME #11** 

\$1,199

**GAME #12** 

\$1,199