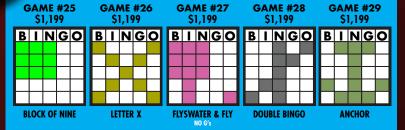

## SUPER BINGO DAY 2 SESSION

**GAME #13** 

**GAME #14** 

\$1,199

**GAME #15** 

\$1,199

**GAME #11** 

\$1,199

**GAME #12** 

\$1,199