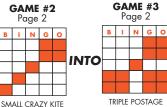

#### **GAME SCHEDULE & PATTERNS**

TRIPLE POSTAGE STAMP

Ns have no value in Games 2 & 3. They will not be shown on camera or called.

The first number out determines your wild #. Mark all numbers ending in that wild #.