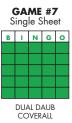

#### **EXTRA GAMES**

| <b>DUAL DAUB\$2 Each</b><br>Game 7 • Achieve a coverall in 32 numbers or less and win \$5,000! |                       |                             |  |  |
|------------------------------------------------------------------------------------------------|-----------------------|-----------------------------|--|--|
| 33 #s: <b>\$2,500</b>                                                                          | 34 #s: <b>\$1,000</b> | 35 #s: <b>\$750</b>         |  |  |
| 36 #s: <b>\$500</b>                                                                            | 37 #s: <b>\$250</b>   | 38 #s or more: <b>\$100</b> |  |  |
| <b>BONANZA</b> \$2 Each<br>Game 14 • Achieve a coverall in 47 numbers or less and win \$5,000! |                       |                             |  |  |
| 48 #s: <b>\$2,500</b>                                                                          | 49 #s: <b>\$1,000</b> | 50 #s: <b>\$750</b>         |  |  |
| 51 #s: <b>\$500</b>                                                                            | 52 #s: <b>\$250</b>   | 53 #s or more: <b>\$100</b> |  |  |