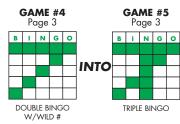

#### **GAME SCHEDULE & PATTERNS**

TRIPLE POSTAGE STAMP

Ns have no value in Games 2 & 3. They will not be shown on camera or called.

The first number out determines your wild #. Mark all numbers ending in that wild #.