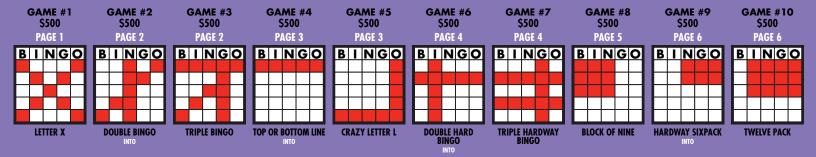

\$50,000 SUPER COVERALL EACH DAY!



PLAY BOOK



Super Bingo Registration 10am - 8pm

Located on 3<sup>rd</sup> Floor
Pick up your Registration Packet and Daubers

Super Bingo Session Presales 10am - 8pm

Pre-Buy all Packs for Super Bingo Sessions in the ballroom



# SUPER BINGO SESSION DAY 1 & 2

BALLROOM DOORS OPEN AGENT WINDOWS OPEN FOR SALES

8am

WARM UP SESSION BEGINS (GAMES 1-10) 11am LATE REGISTRATION PICKUP (DAY 1 ONLY) 8am - 11am

MAIN SESSION BEGINS (GAMES 11-20) 12:15pm COMPLIMENTARY
CONTINENTAL BREAKFAST
8am - 11am

AFTER GAME 20 INTERMISSION 45 MINS



AFTER INTERMISSION RESUME SUPER BINGO MAIN SESSION GAMES (GAMES 21-32)



# VVARM-UP SESSION



#### **EACH SUPER BINGO PLAYER RECEIVES THE FOLLOWING:**

One 6-on pack for each day of Super Bingo• 2 Daubers • Free Drinks all sessions • Free Boxed lunch both sessions SMOKE FREE ROOM • Seating requests available upon booking. View our Super Bingo seating chart at PlazaHotelCasino.com/Super-Bingo

### SUPER BINGO DAY 1 SESSION



#### - INTERMISSION 45 MINUTES -





### SUPER BINGO DAY 2 SESSION

**GAME #13** 

\$1,199

**GAME #15** 

\$1,199

**GAME #14** 

\$1,199

**GAME #11** 

\$1,199

**GAME #12** 

\$1,199



#### - INTERMISSION 45 MINUTES -





#### COVERALL GAMES







#### COVERALL GAMES





GAME #32 \$2,500 BINGO

CHANCE COVERALL 3rd CHANCE COVERA
Into WINNER MUST HAVE
UAST NUMBER CALLED
LAST NUMBER CALLED



### SUPER BINGO PACKAGE COSTS \$160 - BINGO ONLY

## \$300 -