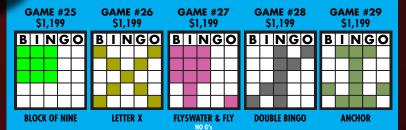

### SUPER BINGO DAY 2 SESSION

**GAME #13** 

\$1,199

**GAME #15** 

\$1,199

**GAME #14** 

\$1,199

**GAME #11** 

\$1,199

**GAME #12** 

\$1,199