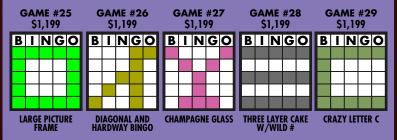

### SUPER BINGO DAY 2 SESSION

**GAME #13** 

\$1,199

**GAME #15** 

\$1,199

**GAME #14** 

\$1,199

**GAME #11** 