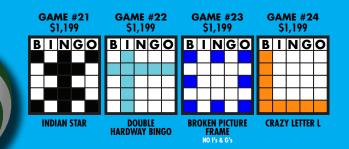

#### COVERALL GAMES

#### COVERALL GAMES

GAME #32 \$2,500 BINGO

CHANCE COVERALL 3rd CHANCE COVERA
Into WINNER MUST HAVE
UAST NUMBER CALLED
LAST NUMBER CALLED