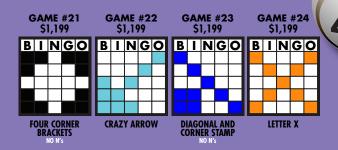

### SUPER BINGO DAY 2 SESSION

**GAME #13** 

\$1,199

**GAME #15** 

\$1,199

**GAME #14** 

\$1,199

**GAME #11** 