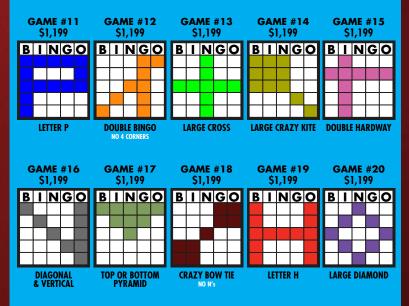

### SUPER BINGO DAY 2 SESSION

**GAME #13** 

\$1,199

**GAME #15** 

\$1,199

**GAME #14** 

\$1,199

**GAME #11** 

\$1,199

**GAME #12** 

\$1,199